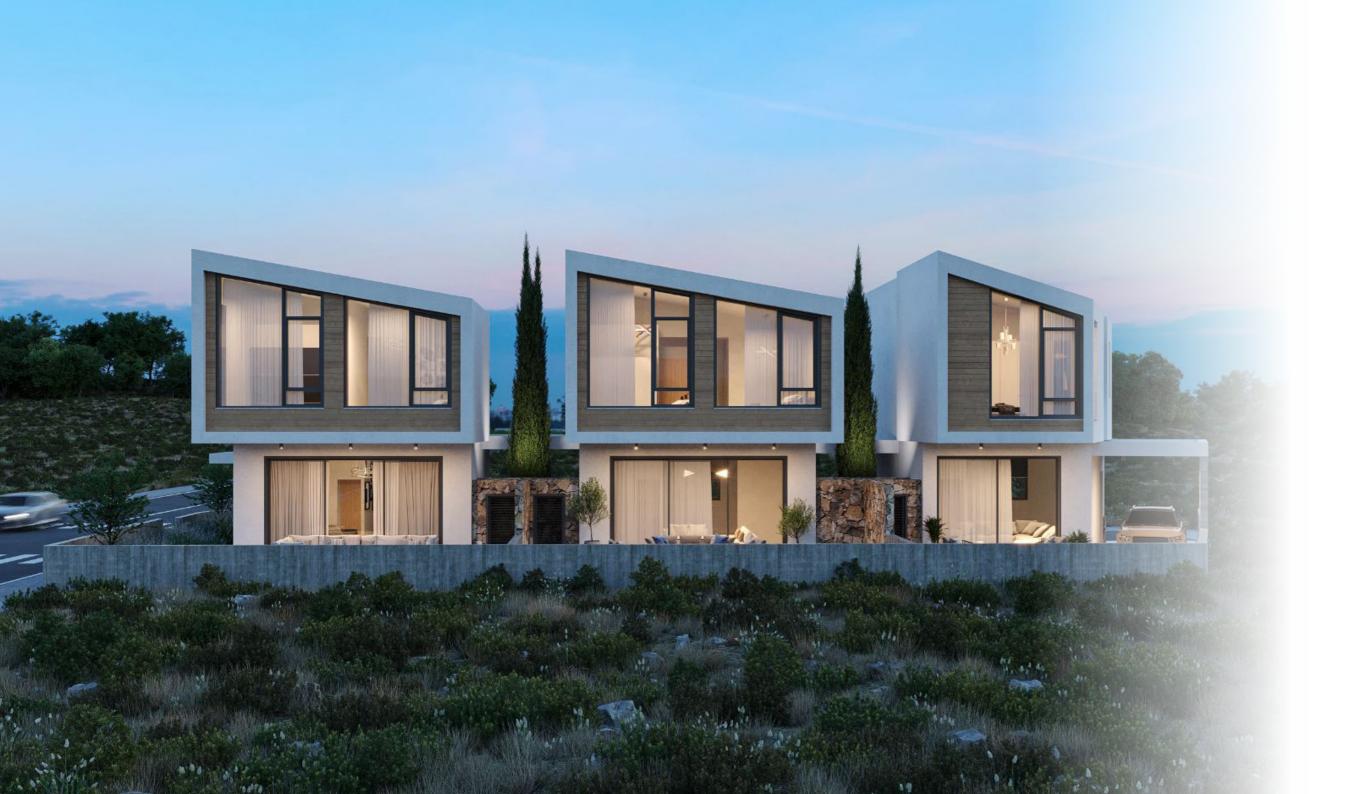

Modern living at its best!

A unique and modern off-plan project consisting of 3 Villas designed with the highest quality finishes and specifications, in a new and upcoming area of Anarita, offering a luxury lifestyle at its best.

Your dream home in Paphos!

BEEHIVE is located on top of a hill, offering spectacular panoramic views of the Mediterranean Sea and Paphos town. The amazing architecture, view and location ensure a comfortable modern environment that is highly suited for either permanent residence or holidays.

BEEHIVE is built in the middle of a  $m^2$  plot and is designed so that all the rooms and bedrooms have magnificent views while also enjoying a high degree of privacy. It is a two-storey building consisting of three 3-bedroom villas.