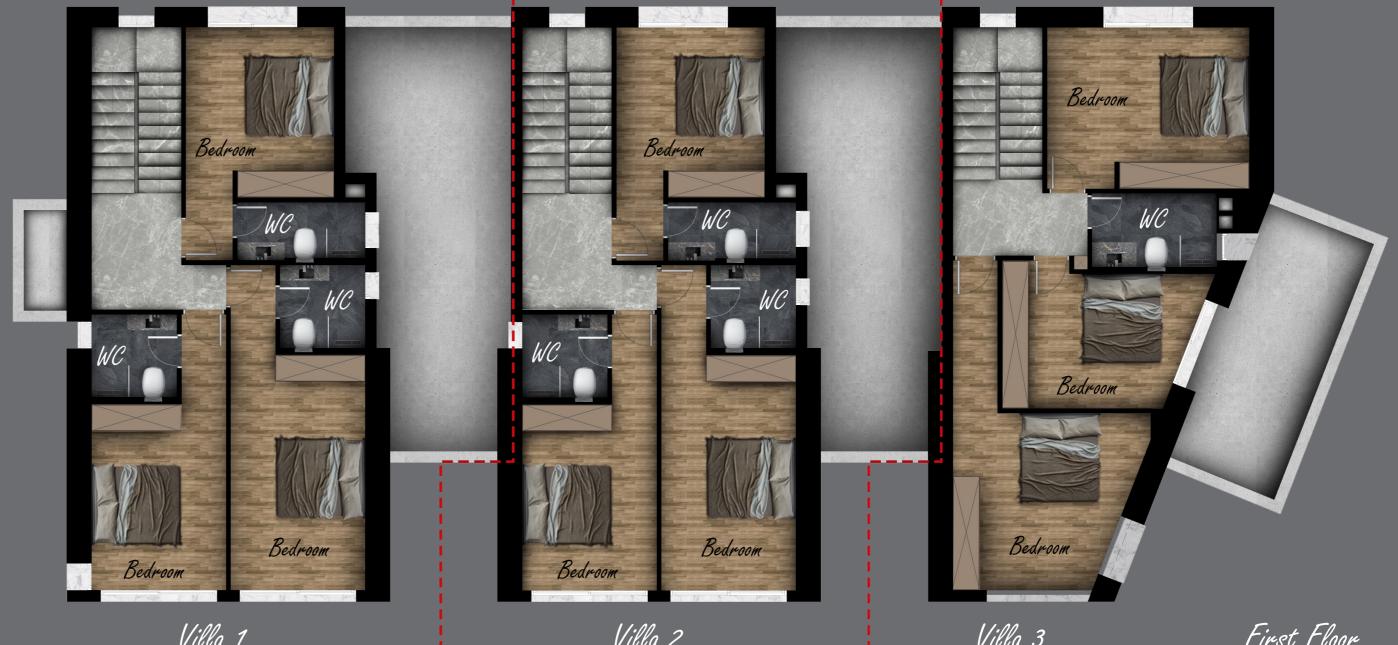

BEEHIVE is built in the middle of a  $m^2$  plot and is designed so that all the rooms and bedrooms have magnificent views while also enjoying a high degree of privacy. It is a two-storey building consisting of three 3-bedroom villas.

Villa 1 First Floor Villa 2 Villa 3

email: beehive@anarita3.com

tel: +798 57620007 Samuel (Russian) +357 99311504 Andreas (Greek) +357 97512600 Marin (English) This brochure does not constitute part of an offer and is not legally binding document. It merely aims to provide an overall picture and preliminary information on the project it describes. Any details mentioned serve as guidelines only.