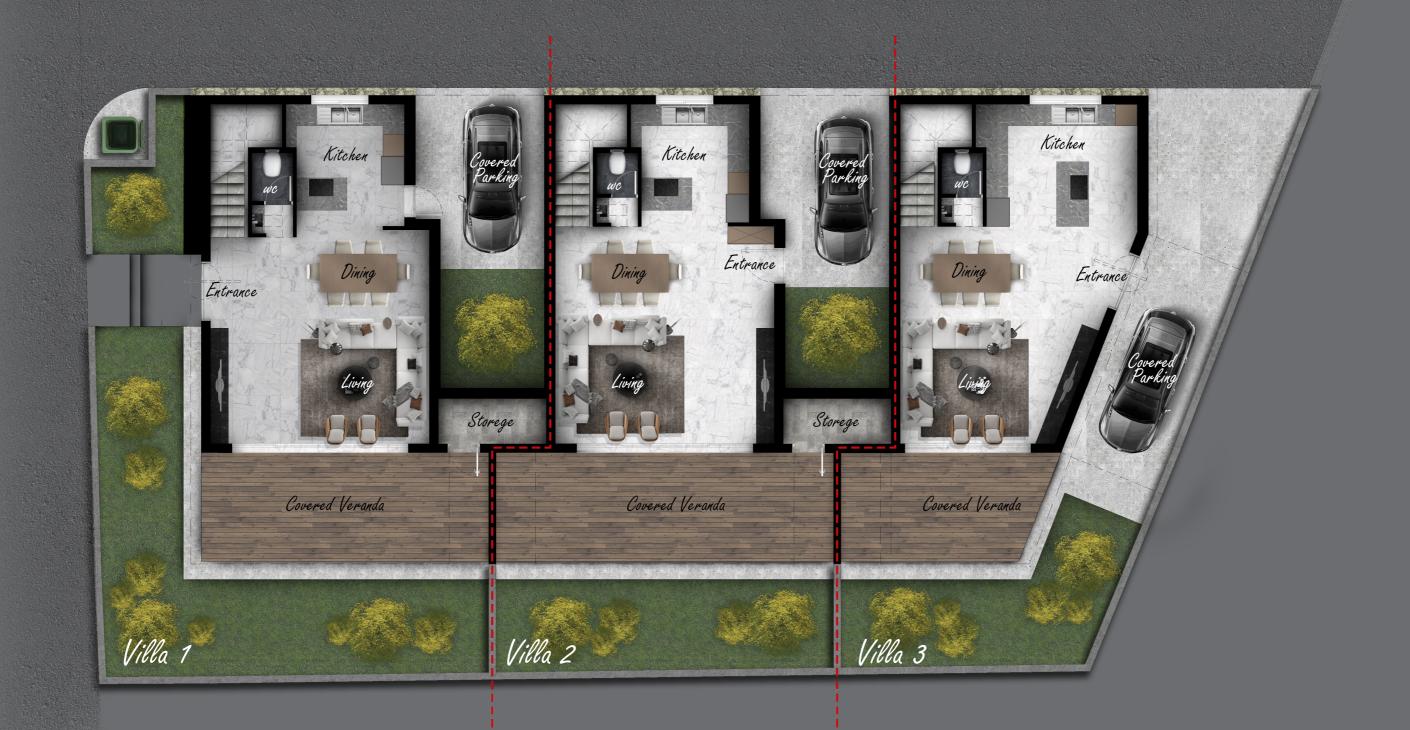

BEEHIVE is built in the middle of a  $m^2$  plot and is designed so that all the rooms and bedrooms have magnificent views while also enjoying a high degree of privacy. It is a two-storey building consisting of three 3-bedroom villas.

Villa 1 First Floor Villa 2 Villa 3

email: beehive@anarita3.com

tel: +798 57620007 Samuel (Russian) +357 99311504 Andreas (Greek) +357 97512600 Marin (English) This brochure does not constitute part of an offer and is not legally binding document. It merely aims to provide an overall picture and preliminary information on the project it describes. Any details mentioned serve as guidelines only.