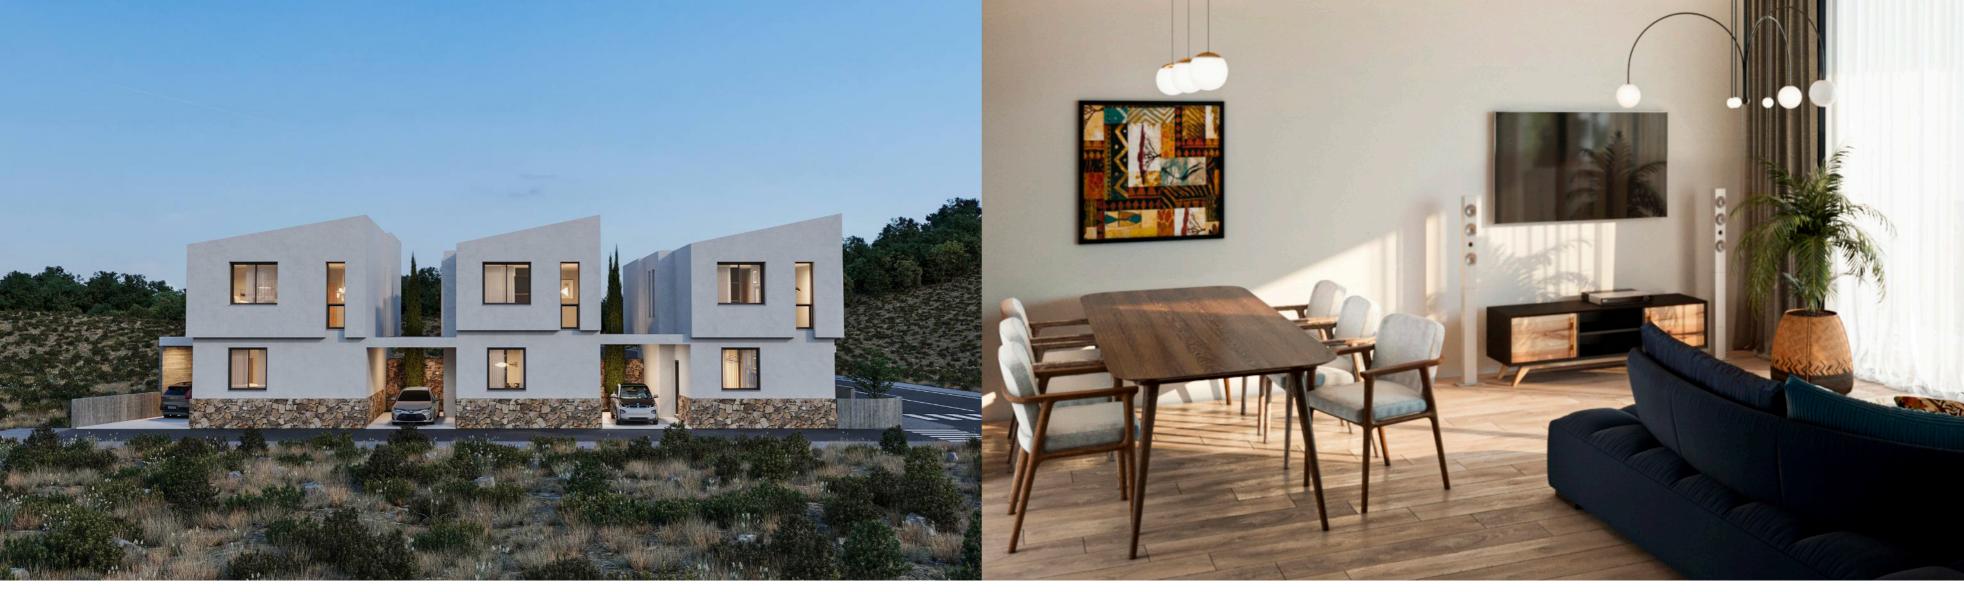

BEEHIVE is built in the middle of a  $m^2$  plot and is designed so that all the rooms and bedrooms have magnificent views while also enjoying a high degree of privacy. It is a two-storey building consisting of three 3-bedroom villas.

Adding to the ambience of the property, the external areas boast garden space and provisions for extras such as Jacuzzis, electric vehicle charging stations, etc. Both the internal and external areas are designed with your comfort in mind, and will be completed with high-quality finishes and materials.

## Your dream home in Paphos!

The interior areas enhance the building to achieve a healthier and more aesthetically pleasing environment for a relaxed and comfortable lifestyle. A unique mix of stunning views, textures, colours and lighting offers a variety of modern and dynamic interior spaces that add to the ambience of the exterior. The interior design and furnishing can be tailored to suit the needs of each individual.