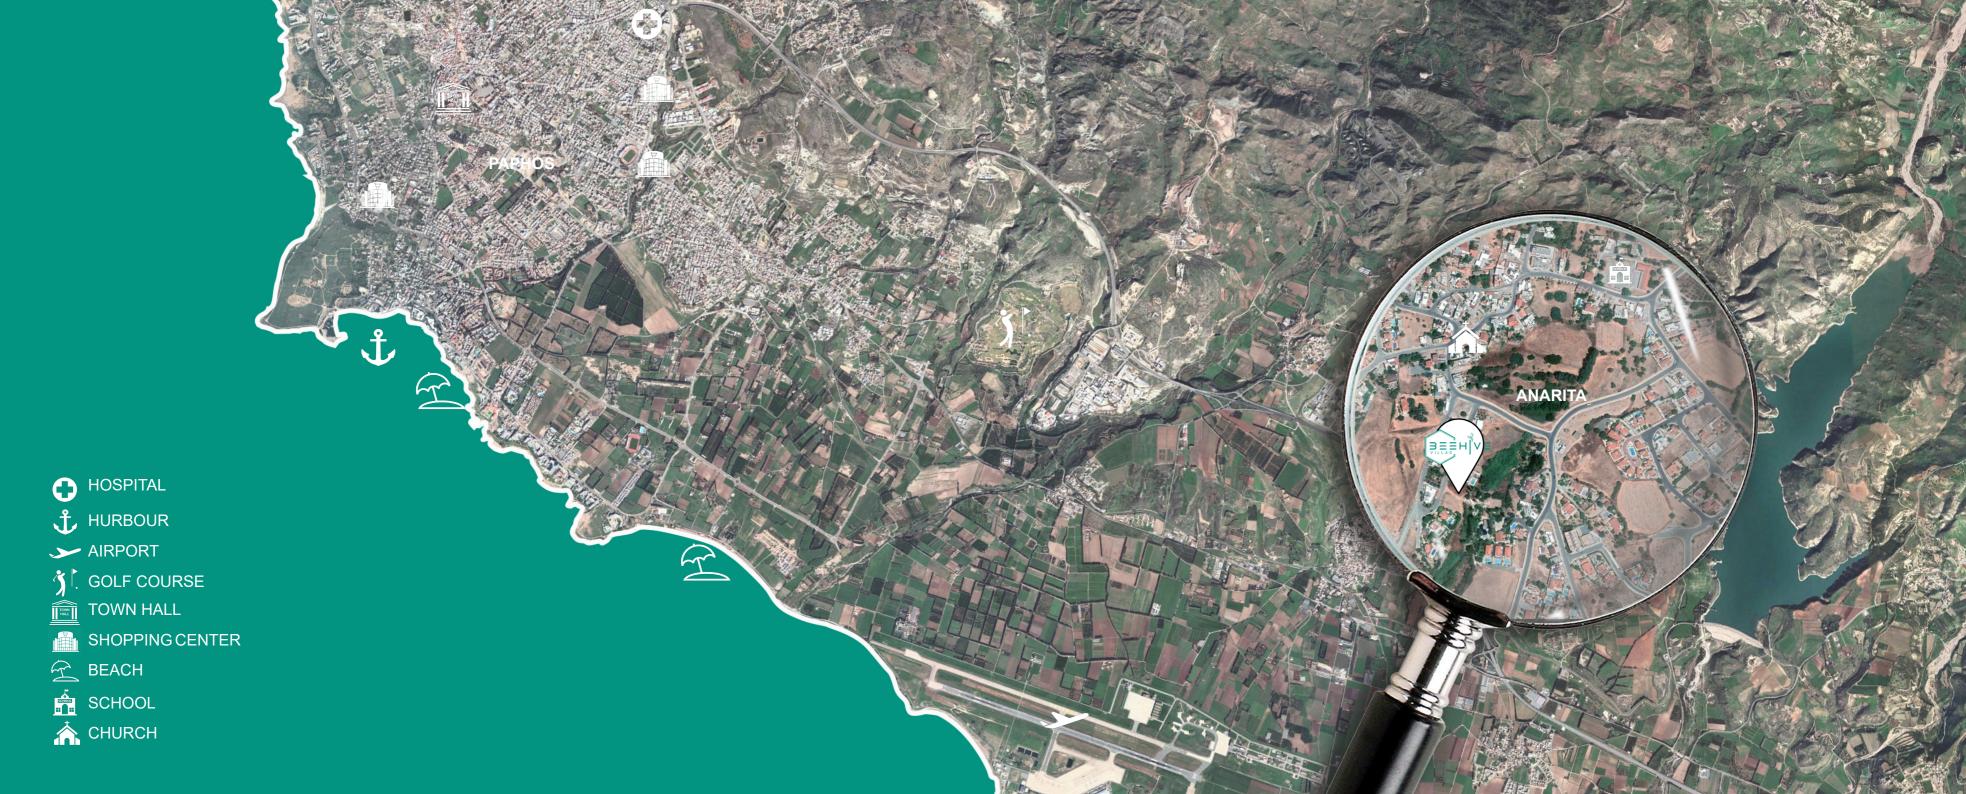

## Excellent location

The development is conveniently located and provides easy access to Paphos International Airport. The location is a few minutes' drive from the beach and within walking distance of shopping facilities and entertainment spots.